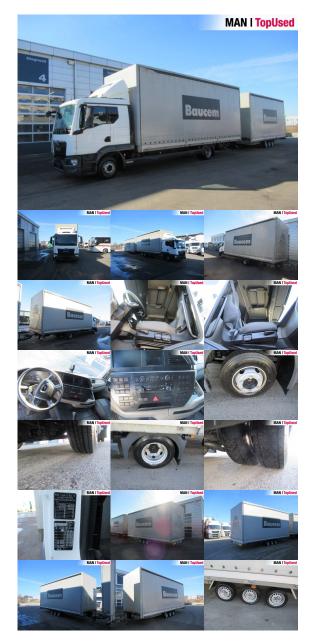

# MAN TGL 8.190 4X2 BL CH

#### SH00420225SH00560225

| Curtainsider        |
|---------------------|
| 03/2022             |
| 140kW (190 HP)      |
| 87606 km            |
| Otopeni - MHS Truck |
| Service             |

## **BASIC DATA**

| Brand         | MAN          |
|---------------|--------------|
| Model serie   | TGL          |
| Model variant | TGL TG3      |
| Body type     | Curtainsider |
| Colours       | grey         |
| Driver's cab  | TN           |

# **TECHNICAL DATA**

| Power        | 140 kW (190 HP)     |
|--------------|---------------------|
| Fuel         | Diesel              |
| Gearbox type | Manual              |
| Wheel drive  | 4x2                 |
| Suspension   | Leaf air suspension |
| Axles        | 2 axles             |

Price

Offer Date

**53,339 EUR** (net) **64,540 EUR** (gross) 08.08.2025

| GVW               | 7,490 kg         |
|-------------------|------------------|
| Rear overhang     | 3075 mm          |
| Wheel base        | 5550 mm          |
| Fuel tank         | AdBlue: 35 I     |
|                   | Fuel tank: 180 l |
| Emission category | Euro6            |