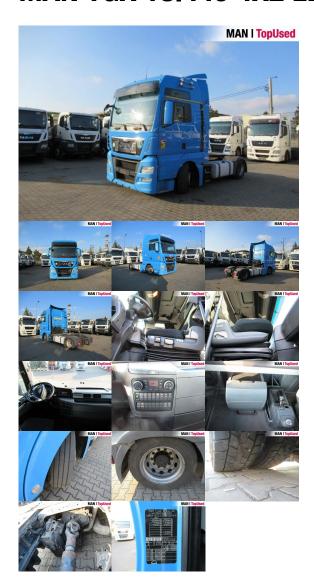

# **MAN TGX 18.440 4X2 LLS-U**

#### **BASIC DATA**

Brand MAN

Model serie TGX

Model variant TGX TG2

Body type Tractor unit (Mega)

Colours blue

Driver's cab XXL

Berths 2 berths

#### **TECHNICAL DATA**

Power 324 kW (441 HP)

Fuel Diesel

Gearbox type Semiautomatic

Wheel drive 4x2

Suspension Air suspension

Axles 2 axles

# **WEIGHTS AND MEASURES**

GVW 18,000 kg

Rear overhang 800 mm

Wheel base 3600 mm

Fuel tank AdBlue: 80 I

Fuel tank: 480 l

Fuel tank: 480 l

Emission category Euro6

### Safety

- Antilock Braking System ABS
- Anti Slip Regulation ASR
- Electr. Stability Programm ESP
- Immobilizer
- Intarder
- Rear underrun
- Electr. and heated kerb mirror: right
- Electr./heated wide angle mirror

#### **Comfort**

- Adjustable steering column
- Electric window lift 2x
- Automatic climate control
- Driver's armrest
- Electr. lifting sunroof
- Comfortable driver seat
- Additional heating
- Central locking with remote control
- Heated drivers seat
- Air-suspended driver seat
- Driver's lumbar support
- Isolated driver's cab
- DC/AC converter

#### Interior

- Board computer
- Multifunctional steering wheel
- CB radio
- Digital tachograph
- Sun visor
- Carpet floor covering
- Cooling box

#### Light and sight

- Fog lights
- Tinted glass
- Cornering light
- Ambient lighting

#### **Exterior**

- Self-levelling suspension
- Electr. and heated rear view mirrors
- Low noise
- Rear differential lock
- Fifth wheel
- Spare wheel
- Working lights