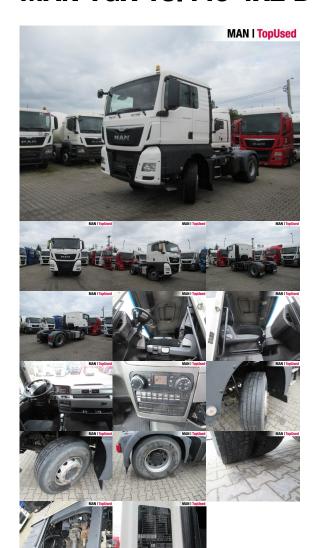

# MAN

# **MAN TGX 18.440 4X2 BLS**

#### SH04580524

Price **11,990 EUR** (net)

**14,508 EUR** (gross)

Offer Date 01.09.2025

Body type Tractor unit

1st reg. 04/2016

Power 324kW (441 HP)

Mileage 776087 km

### **BASIC DATA**

Brand MAN

Model serie TGS

Model variant TGS TG2

Body type Tractor unit (Standard)

Colours white

Driver's cab XL

Berths 1 berth

#### **TECHNICAL DATA**

Power 324 kW (441 HP)

Fuel Diesel
Gearbox type Manual

Wheel drive 4x2

Suspension Leaf air suspension

Axles 2 axles

#### **WEIGHTS AND MEASURES**

GVW 18,000 kg

Rear overhang 750 mm

Wheel base 3600 mm

Fuel tank AdBlue: 60 I

Fuel tank: 400 l

Emission category Euro6

## **EQUIPMENT**